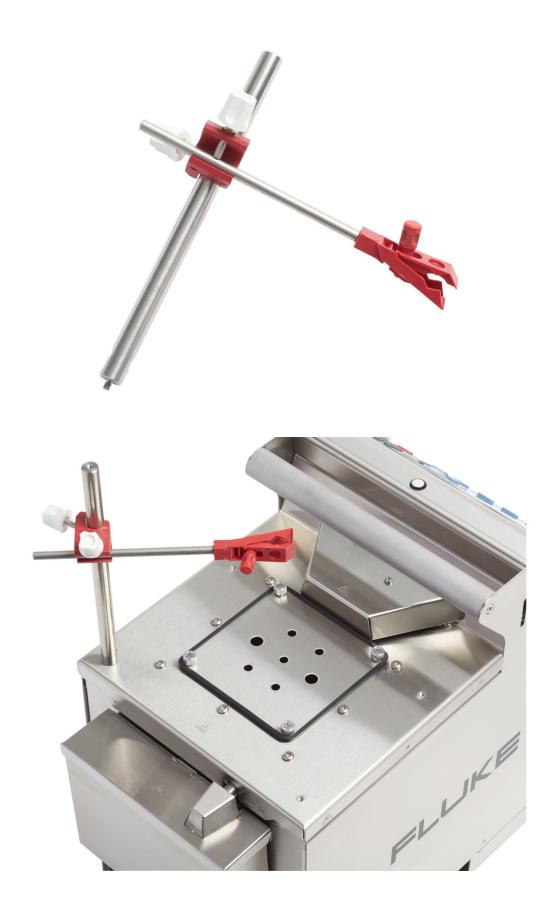

## **Product overview: 7109-2051 Single Probe Clamp Kit**

Stainless Steel Probe Access Cover.