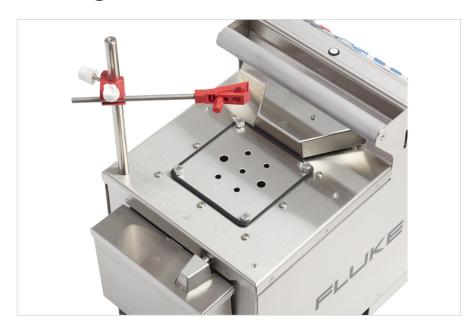

## **Product overview: 7109-2051 Single Probe Clamp Kit**

Stainless Steel Probe Access Cover.