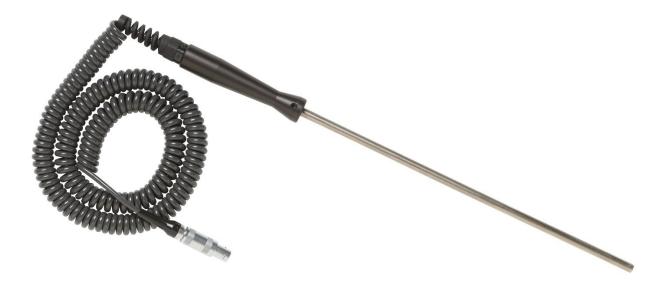

# Fluke 720RTD RTD Probe for 721 and 719Pro

### Product overview: Fluke 720RTD RTD Probe for 721 and 719Pro

RTD Probe for 721 and 719Pro

#### Fluke 720RTD

Fluke 720RTD RTD Probe for 721 and 719Pro

RTD Probe for 721 and 719Pro