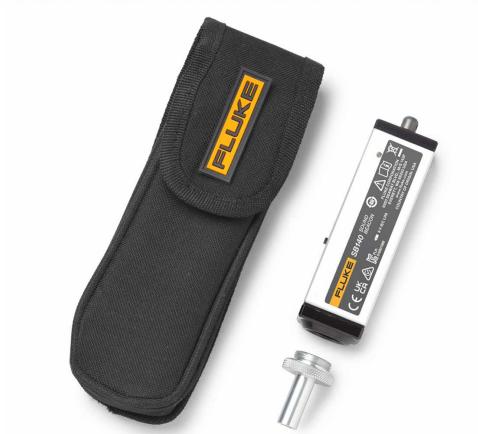

## TST-40M-HC40 | Test Station, Std Port/Adaptors

## **Ordering information**

TST-40M-HC40

Test Station, Std Port/Adaptors