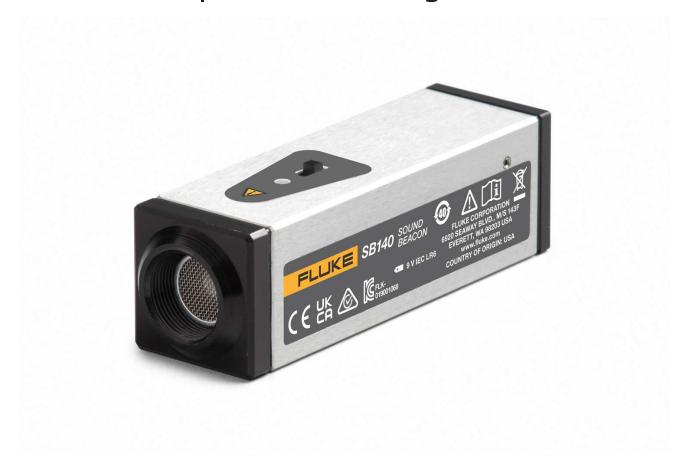

## PK-8270-NPT | Lines and Fittings Kit, 8270A NPT

## PK-8270-NPT

Lines and Fittings Kit, 8270A NPT