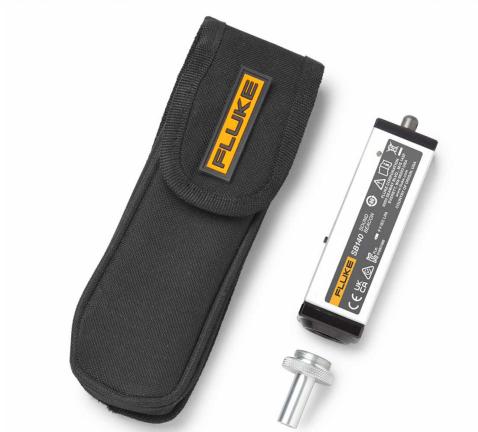

## PK-8270-NPT | Lines and Fittings Kit, 8270A NPT

## PK-8270-NPT

Lines and Fittings Kit, 8270A NPT