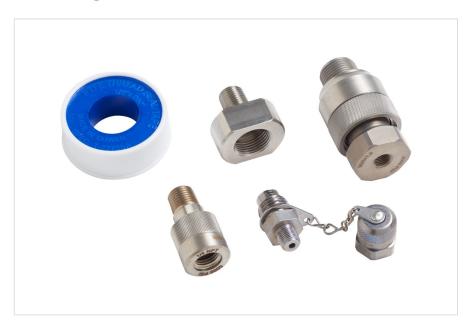

#### 700HPF-MET

High Pressure Premium Fittings, Metric Fittings, 21 MPa (3000 psi)

#### Includes:

- 1/8 NPT male
- M20 male swivel
- 1/4 NPT mail X N20 female