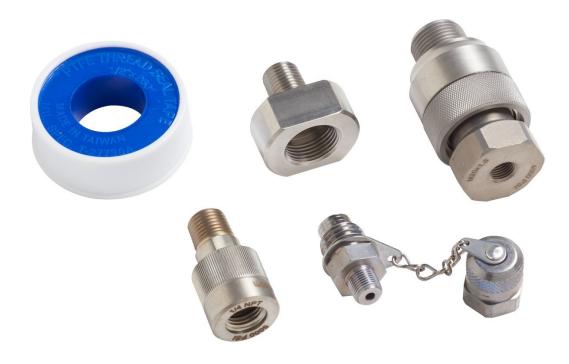

### **Product overview: Fluke 700HPF-MET**

High Pressure Premium Fittings, Metric Fittings, 21 MPa (3000 psi) Includes:

- 1/8 NPT male
- M20 male swivel
- 1/4 NPT mail X N20 female

#### Includes:

- 1/8 NPT male
- M20 male swivel
- 1/4 NPT mail X N20 female