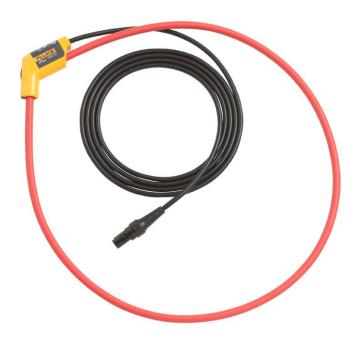

### **Product overview: Fluke i17XX-flex6000 iFlex® Current Clamp**

The Fluke 17XX 36 inch iFlex flexible current probes expand the measurement range of the Fluke 17XX Energy or Power Logger to 6000A AC while providing the ultimate measurement flexibility. The iFlex probes connect directly to the energy logger, displaying current measurements without error prone scaling factors. The 1.8 m (6 ft) cord allows separation between the measurement location and the energy logger making it easier to view the display. Fluke 17XX iFlex cables are available in 12, 24, and 36 inch.

#### I17XX-FLEX6000

6000A 36 inch iFlex® Current Clamps