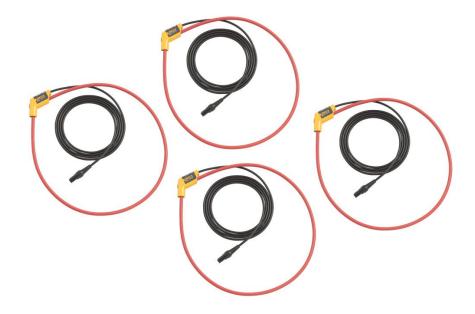

# Product overview: Fluke i17XX-flex6000/4pk iFlex® Current Clamp

The Fluke 17XX 36 inch iFlex flexible current probes expand the measurement range of the Fluke 17XX Energy or Power Logger to 6000 A ac while providing the ultimate measurement flexibility. The iFlex probes connect directly to the energy logger, displaying current measurements without error prone scaling factors. The 1.8 m (6 ft) cord allows separation between the measurement location and the energy logger making it easier to view the display. Fluke 17XX iFlex cables are available in 12, 24, and 36 inch.