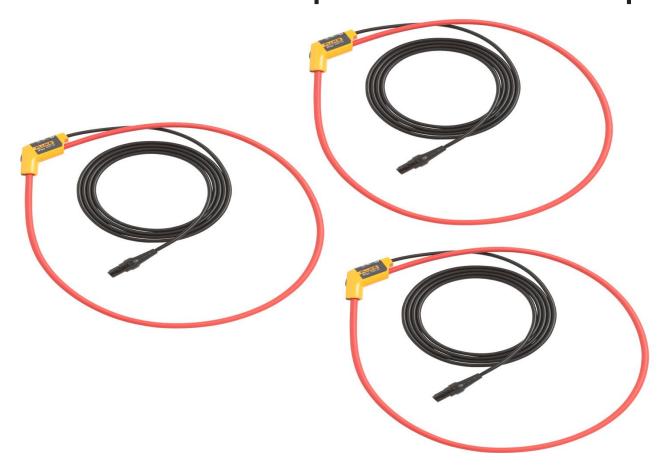

# Product overview: Fluke i17XX-flex6000/3pk iFlex® Current Clamp

The Fluke 17XX 36 inch iFlex flexible current probes expand the measurement range of the Fluke 17XX Energy or Power Logger to 6000 A ac while providing the ultimate measurement flexibility. The iFlex probes connect directly to the energy logger, displaying current measurements without error prone scaling factors. The 1.8 m (6 ft) cord allows separation between the measurement location and the energy logger making it easier to view the display. Fluke 17XX iFlex cables are available in 12, 24, and 36 inch.

### I17XX-FLEX6000/3PK

6000A 36 inch, 3 pack iFlex® Current Clamps