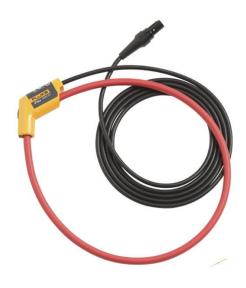

### **Product overview: Fluke i17XX-flex3000 iFlex® Current Clamp**

The Fluke 17XX 24 inch iFlex® flexible current probes expand the measurement range of the Fluke 17XX Energy or Power Logger to 3000A AC while providing the ultimate measurement flexibility. The iFlex® probes connect directly to the logger, displaying current measurements without error prone scaling factors. The 1.8 m (6 ft) cord allows separation between the measurement location and the logger making it easier to view the display. Fluke 17XX iFlex® cables are available in 12, 24, and 36 inch.

### I17XX-FLEX3000

3000A 24 inch iFlex® Current Clamps