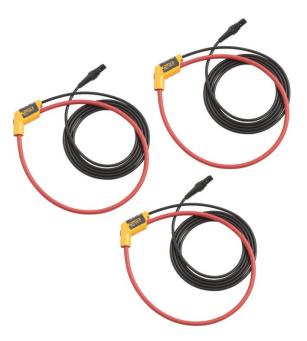

## Product overview: Fluke i17XX-flex3000/3pk iFlex® Current Clamps

The Fluke 17XX 24 inch iFlex flexible current probes expand the measurement range of the Fluke 17XX Energy or Power Logger to 3000 A ac while providing the ultimate measurement flexibility. The iFlex probes connect directly to the energy logger, displaying current measurements without error prone scaling factors. The 1.8 m (6 ft) cord allows separation between the measurement location and the energy logger making it easier to view the display. Fluke 17XX iFlex cables are available in 12, 24, and 36 inch.

### I17XX-FLEX3000/3PK

3000A 24 inch, 3 pack iFlex® Current Clamps