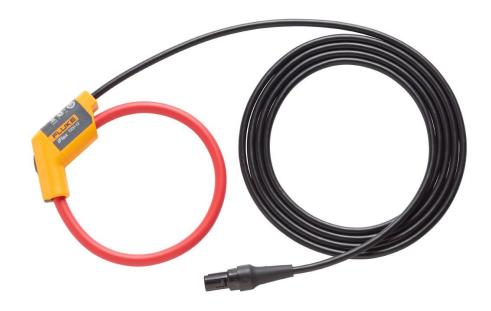

### **Product overview: Fluke i17XX-flex1500 iFlex® Current Clamp**

The Fluke 17XX 12 inch iFlex flexible current probes measure to 1500A AC while providing the ultimate measurement flexibility. The iFlex probes connect directly to the 173X Energy or Power Logger, displaying current measurements without error prone scaling factors. The 1.8 m (6 ft) cord allows separation between the measurement location and the energy logger making it easier to view the display. Fluke 17XX iFlex cables are available in 12, 24, and 36 inch models.

#### I17XX-FLEX1500

1500A 12 inch iFlex® Current Clamps