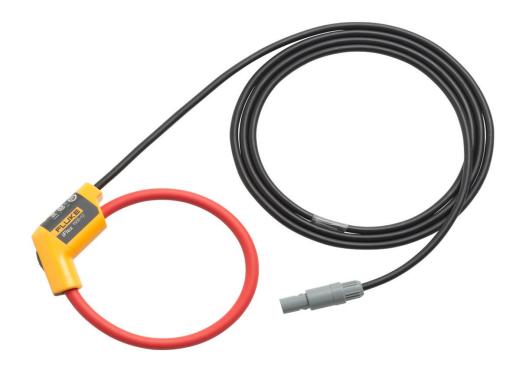

### **Product overview: Fluke i1730-flex1500 iFlex® Current Clamp**

The Fluke 1730 Energy Logger 12 inch iFlex flexible current probes measure to 1500A AC while providing the ultimate measurement flexibility. The iFlex probes connect directly to the energy logger, displaying current measurements without error prone scaling factors. The 1.8 m (6 ft) cord allows separation between the measurement location and the energy logger making it easier to view the display. Fluke 1730 Energy Logger iFlex cables are available in 12, 24, and 36 inch models.

#### Fluke i1730-flex1500

A 12 inch Current Clamp

1500A 12 inch