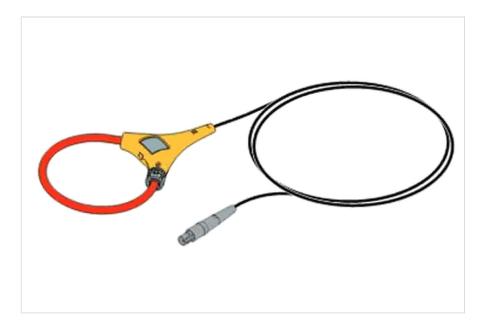

## Product overview: Fluke 3210-PR-TF 1000A Flex Thin Flex Current Probe (24 inch/60cm)

The Fluke 3210-PR-TF 1000A Flex Thin Flex Current Probe is an ac current probe utilizing the Rogowski principle. The Fluke 3210PRTF Probe is designed for use with the Fluke 1750 Power Recorder and measures current from very low frequencies up to the 50th harmonic of a 50/60 Hz power supply. The flexible and lightweight measuring head allows quick and easy installation in hard to reach areas and around large conductors.