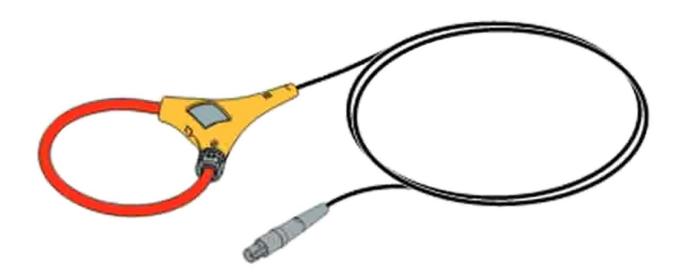

## Product overview: Fluke 3210-PR-TF 1000A Flex Thin Flex Current Probe (24 inch/60cm)

The Fluke 3210-PR-TF 1000A Flex Thin Flex Current Probe is an ac current probe utilizing the Rogowski principle. The Fluke 3210PRTF Probe is designed for use with the Fluke 1750 Power Recorder and measures current from very low frequencies up to the 50th harmonic of a 50/60 Hz power supply. The flexible and lightweight measuring head allows quick and easy installation in hard to reach areas and around large conductors.