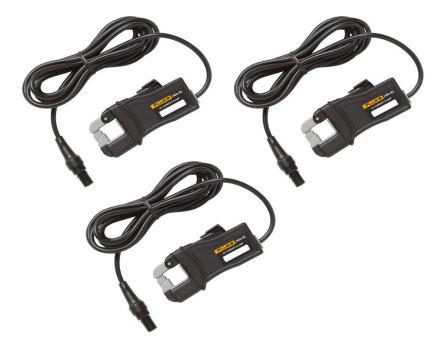

## Product overview: Fluke 17XX i40s-EL Clamp-on Current Transformers 3 pack

The Fluke i40s-EL Current Clamp-on Transformer is used for low current measurement; suitable for making measurements up to 40A, and also measures accurately on 1A and 5A secondary current transformers. The i40s-EL jaw is capable of being clamped on current conductors up to 15mm in diameter.

### I40S-EL3X/3PK

40A Clamp-on Current Transformer, 3 pack