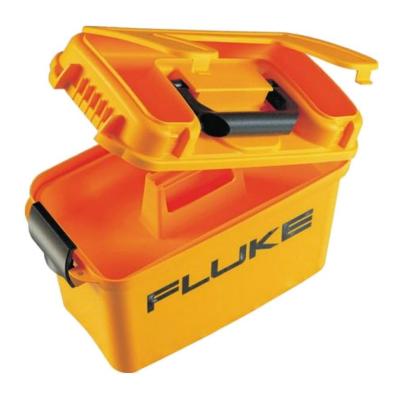

## Fluke C1600 Tool Hard Case

## Product overview: Fluke C1600 Tool Hard Case

The C1600 is a heavy duty, molded-plastic case designed to carry your Fluke digital multimeters, process calibrators, and the accessories that go with them. The case features a snap-open lid compartment for easy access to small parts such as fuses, batteries, probes, and leads. Once opened, the case has a top storage compartment and a secondary bottom area for larger tools. The whole case can also be locked and easy to carry around with the large handle. You also get five hook-and-loop straps to wrap your cords and test leads along with the case.