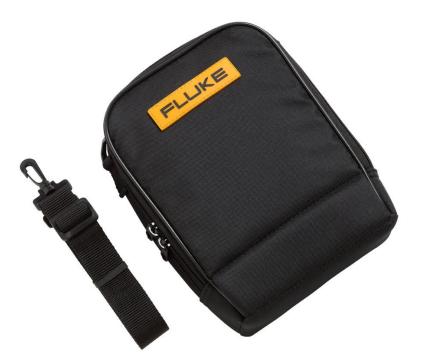

# Fluke C115 Soft Carrying Case

## **Key features**

- Includes two padded pockets for protection of two test tools, such as a digital multimeter and 60 Series IR thermometer and a pouch for test leads and other accessories.
- Durable polyester 600D case construction for long life.
- Compatible with Fluke 20, 70, 11X, 170 Series digital multimeters and other similar format test tools.
- One-year warranty.

### Fluke C115

Fluke C115 Soft Carrying Case