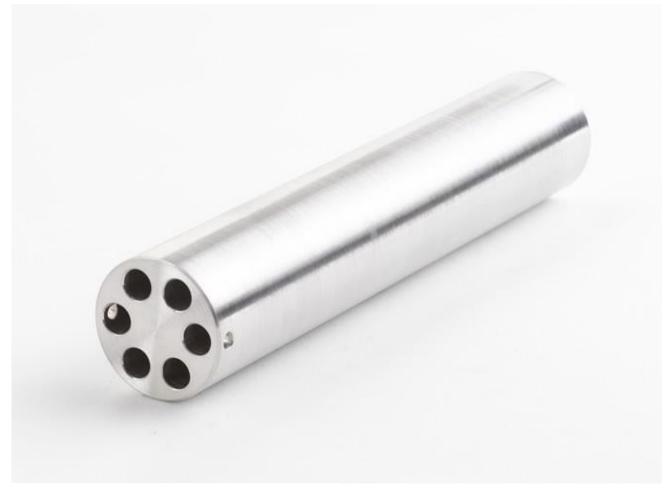

# 9190-INSC | Insert "C" 9190A, 0.25 inch holes

### Product overview: 9190-INSC | Insert "C" 9190A, 0.25 inch holes

This insert is designed for use with the 9190A Ultra-Cool Field Metrology Well.

• Insert "C" 9190A, 0.25 inch holes

### Specifications: 9190-INSC | Insert "C" 9190A, 0.25 inch holes

• Holes: ¼ in (6)