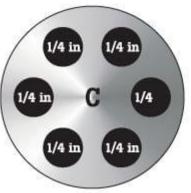

### Specifications: 9190-INSC | Insert "C" 9190A, 0.25 inch holes

• Holes: ¼ in (6)