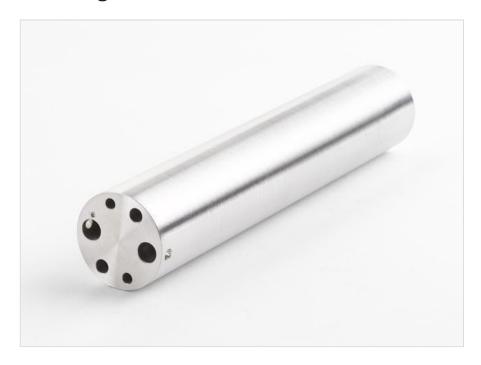

## Product overview: 9171-INSF | Insert "F" 9171, Al, Metric Comparison Holes, w/0.25-inch Ref Hole

This insert is designed for use with the 9171 Metrology Well.

- Insert "F" 9171, Aluminum, Metric Comparison Holes, w/0.25-inch Ref Hole
- Holes: 3 mm (2); 4 mm (2); 6 mm (1); 0.25 in (1)