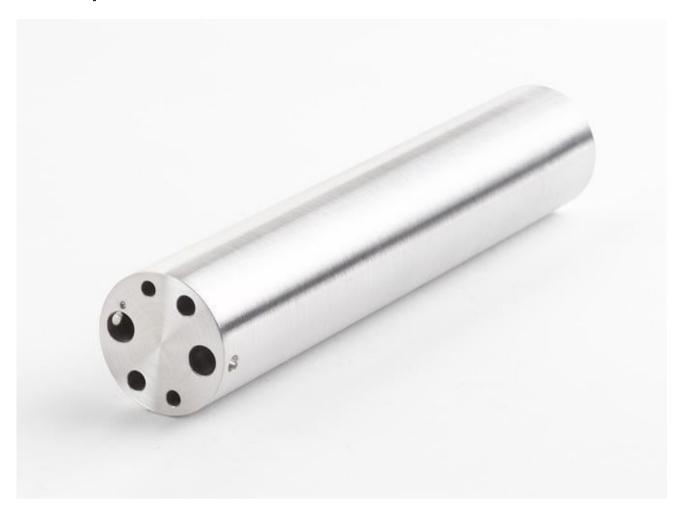

## Product overview: 9171-INSF | Insert "F" 9171, Al, Metric Comparison Holes, w/0.25-inch Ref Hole

This insert is designed for use with the 9171 Metrology Well.

- Insert "F" 9171, Aluminum, Metric Comparison Holes, w/0.25-inch Ref Hole
- Holes: 3 mm (2); 4 mm (2); 6 mm (1); 0.25 in (1)