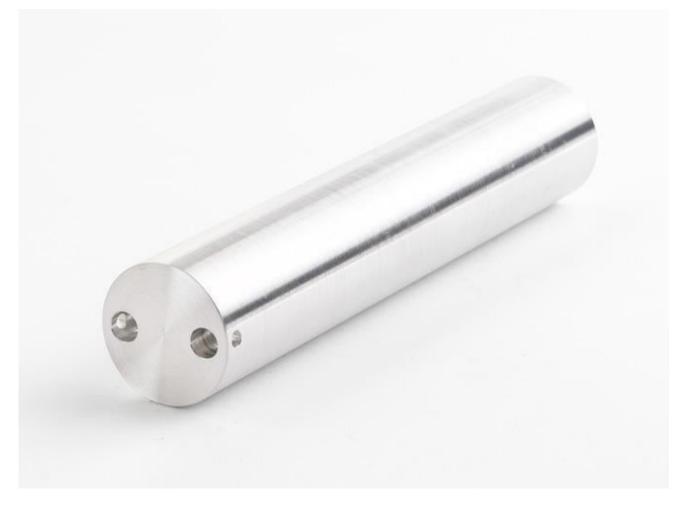

## 9170-INSZ | Insert "Z" 9170, Al, Blank

## Product overview: 9170-INSZ | Insert "Z" 9170, Al, Blank

This insert is designed for use with the 9170 Metrology Well.

• Insert "Z" 9170, Aluminum, Blank