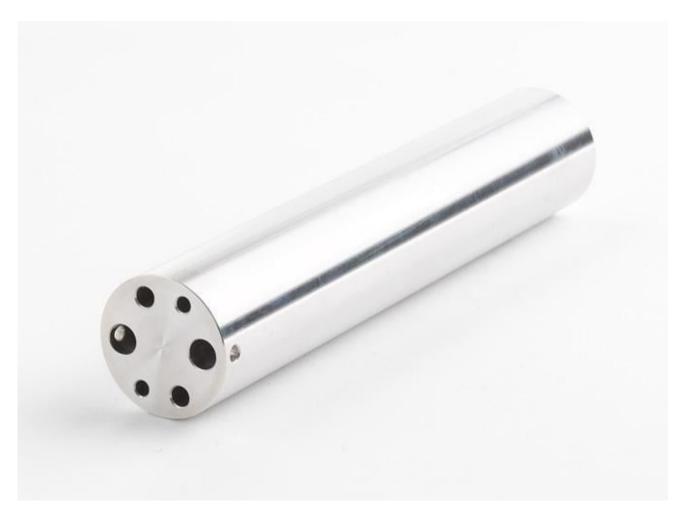

## Product overview: 9170-INSD | Insert "D" 9170, Al, Metric Comparison Holes

This insert is designed for use with the 9170 Metrology Well.

- Insert "D" 9170, Aluminum, Metric Comparison Holes
- Holes: 3 mm (2); 4 mm (2); 6 mm (2)