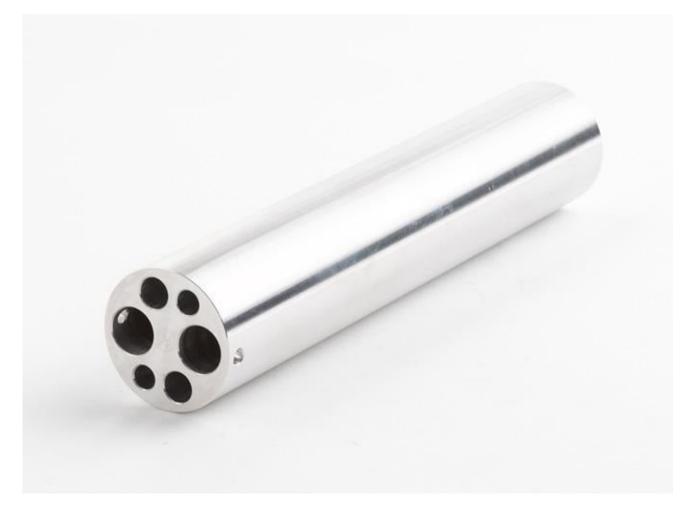

## Product overview: 9170-INSB | Insert "B" 9170, Al, Misc Holes

This insert is designed for use with the 9170 Metrology Well.

- Insert "B" 9170, Aluminum, Misc Holes
- Holes: ¼ in (2); 3/16 in (2); 3/8 in (2)