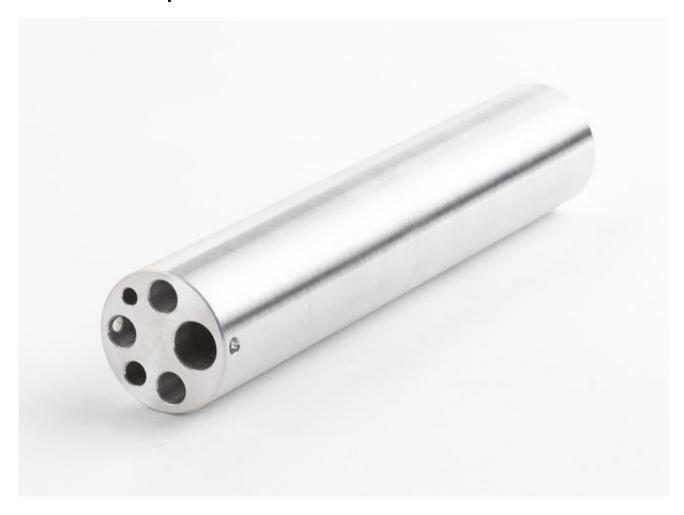

## Product overview: 9170-INSA | Insert "A" 9170, Al, Misc Holes

This insert is designed for use with the 9170 Metrology Well.

- Insert "A" 9170, Aluminum, Misc Holes
- Holes: 1/4 in (3); 3/16 in (1); 3/8 in(1); 1/8 in (1)