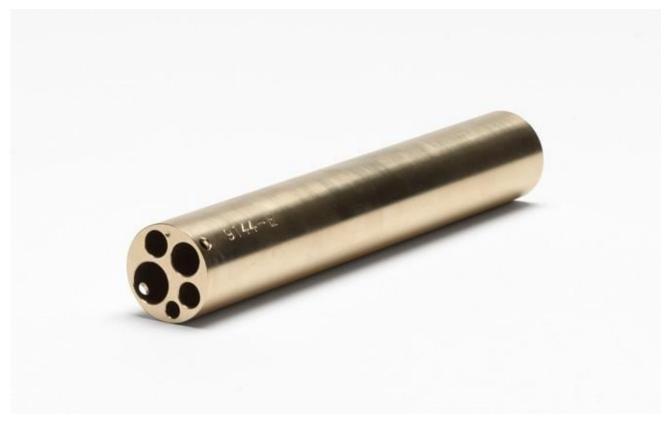

# Product overview: 9144-INSE | Insert "E" 9144, Metric Misc Holes w/0.25-inch Hole

This insert is designed for use with the 9144 Field Metrology Well.

- Insert "E" 9144, Metric Misc Holes w/0.25-inch Hole
- Holes: 4 mm (1); 6 mm (1); 8 mm (1); 10 mm (1); ¼ in (1)