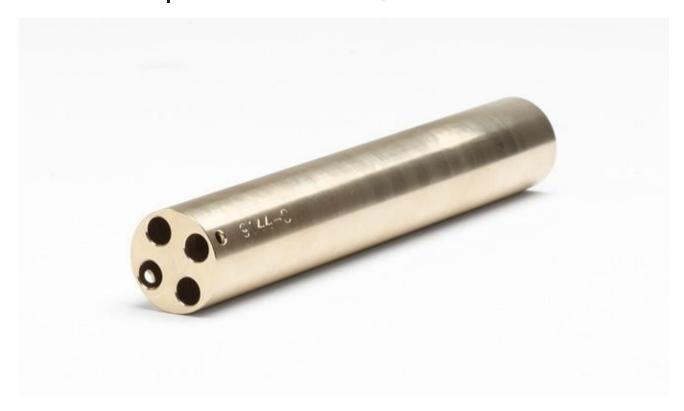

## 9144-INSC | Insert "C" 9144, 0.25-inch Holes

## Product overview: 9144-INSC | Insert "C" 9144, 0.25-inch Holes

This insert is designed for use with the 9144 Field Metrology Well.

- Insert "C" 9144, 0.25-inch Holes
- Holes: ¼ in (4)