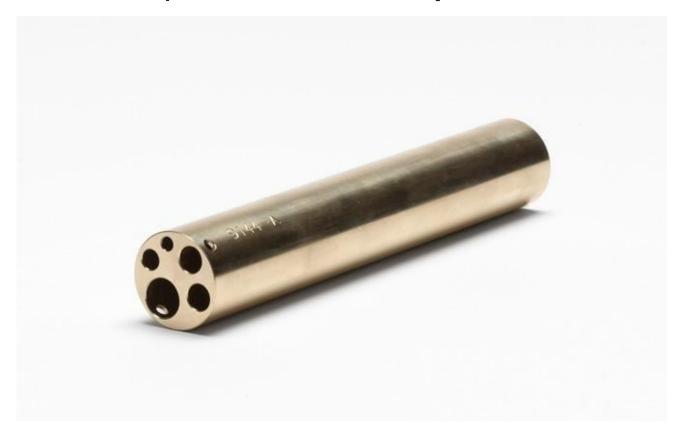

## Product overview: 9144-INSA | Insert "A" 9144, Imperial Misc Holes

This insert is designed for use with the 9144 Field Metrology Well.

- Insert "A" 9144, Imperial Misc Holes
- Holes: 3/8 in (1); ¼ in (2); 3/16 in (1); 1/8 in (1)