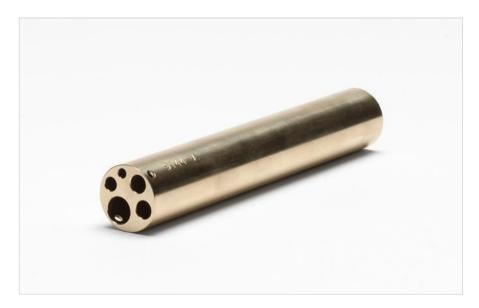

## Product overview: 9144-INSA | Insert "A" 9144, Imperial Misc Holes

This insert is designed for use with the 9144 Field Metrology Well.

- Insert "A" 9144, Imperial Misc Holes
- Holes: 3/8 in (1); ¼ in (2); 3/16 in (1); 1/8 in (1)