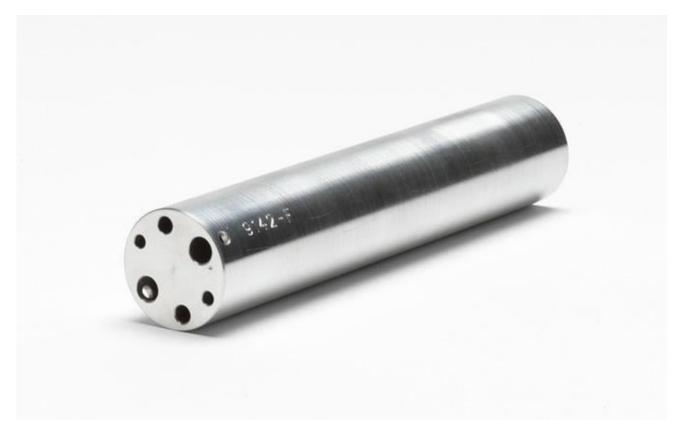

# 9142-INSF | Insert "F" 9142, Metric Comparison Misc Holes w/0.25-inch Hole

## Product overview: 9142-INSF | Insert "F" 9142, Metric Comparison Misc Holes w/0.25-inch Hole

This insert is designed for use with the 9142 Field Metrology Well.

- Insert "F" 9142, Metric Comparison Misc Holes w/0.25-inch Hole
- Holes: 3 mm (2); 4 mm (2); 6 mm (1); ¼ in (1)