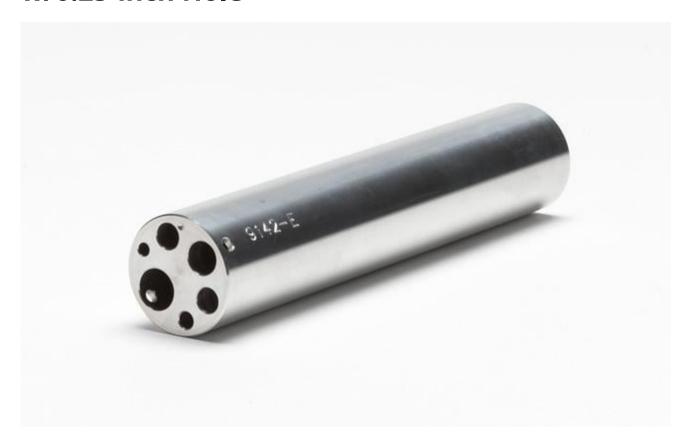

## 9142-INSE | Insert "E" 9142, Metric Misc Holes w/0.25-inch Hole

## Product overview: 9142-INSE | Insert "E" 9142, Metric Misc Holes w/0.25-inch Hole

This insert is designed for use with the 9142 Field Metrology Well.

- Insert "E" 9142, Metric Misc Holes w/0.25-inch Hole
- Holes: 3 mm (1); 4 mm (1); 6 mm (1); 8 mm (1); 10 mm (1); ¼ in (1

## **Ordering information**

9142-INSE

Insert "E" 9142, Metric Misc Holes w/0.25-inch Hole