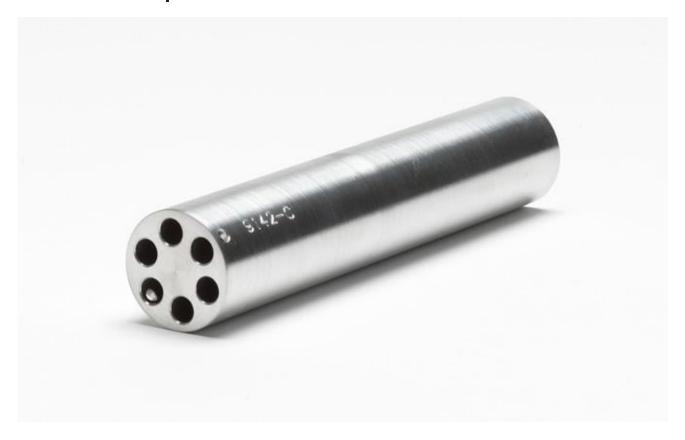

## 9142-INSC | Insert "C" 9142, 0.25-inch Holes

## Product overview: 9142-INSC | Insert "C" 9142, 0.25-inch Holes

This insert is designed for use with the 9142 Field Metrology Well.

- Insert "C" 9142, 0.25-inch Holes
- Holes: ¼ in (6)

## **Ordering information**

**9142-INSC**Insert "C" 9142, 0.25-inch Holes