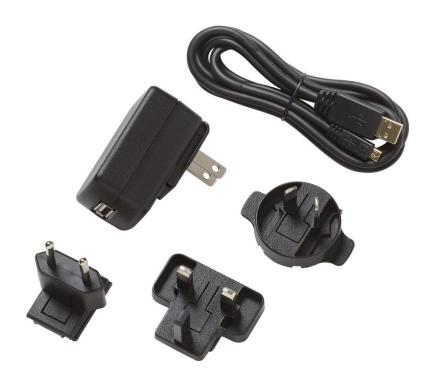

## Product overview: Replacement Charger for the Fluke VT04 Li-Ion Rechargeable Battery

Fluke VT04 charger, power supply, USB socket plug & go 5VDC 1 AMP 5 W - Replacement

## **Ordering information**

Fluke VT04 Charger