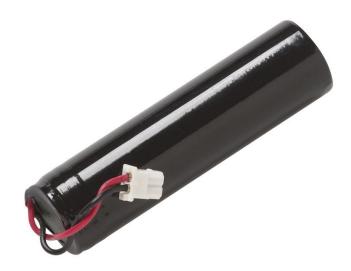

## Replacement Li-ion Rechargeable Battery for the VT04

## Product overview: Replacement Li-ion Rechargeable Battery for the VT04

Replacement Li-ion Rechargeable Battery for the VT04