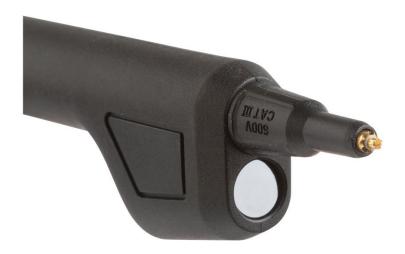

## Product overview: Fluke BTL21 Interactive Battery Analyzer Test Probe with Temperature Sensor

Intelligent test probe set with integrated IR temperature sensor designed for Fluke BT521 Battery Analyzer. The BTL21 has a built in LCD display, tri-light LED for pass/fail warning indication, voice count for battery ID and integrated save button. Comes with both long and short probe extenders for use in hard to reach battery cabinets.