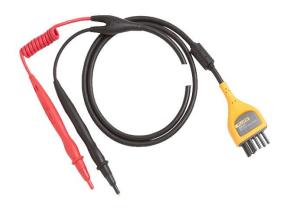

## **Product overview: Fluke BTL10 Basic Battery Analyzer Test Leads**

Standard battery test probes for Fluke 500 Series Battery Analyzers. The BLT10 test probe is a kelvin test probe with built in save button designed to make easy battery impedance measurements.