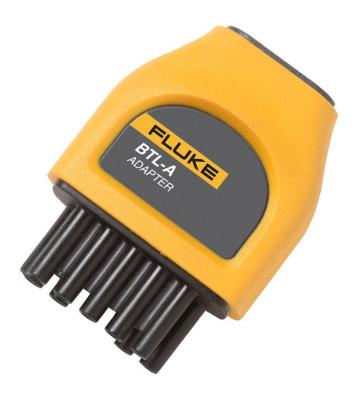

## **Product overview: Fluke BTL-A Voltage/Current Probe Adapter**

Voltage/current probe adapter for Fluke 500 Series Battery Analyzers. The BTL-A allows connection of standard 4mm banana plug test leads or current clamp adapter. Allows the BT521 Series Battery Analyzer to make AC and DC voltage and current measurements using the Fluke i410 AC/DC Current Clamp.

## **Ordering information**

Fluke BTL-A

Voltage/Current Probe Adapter