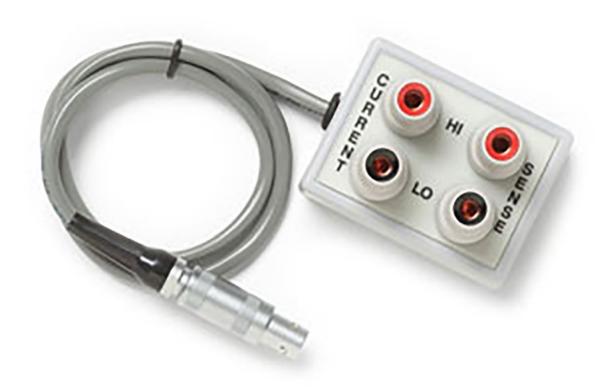

## Fluke 720URTDA Universal RTD Adapter for Fluke 721 and 719Pro

## **Ordering information**

720URTDA

Fluke 720URTDA Universal RTD Adapter for Fluke 721 and 719Pro