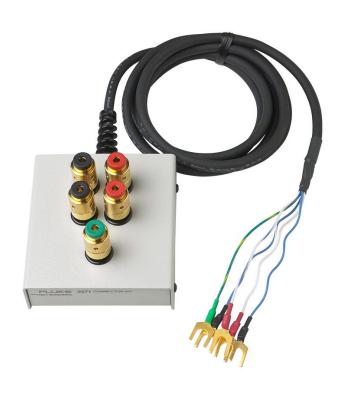

## 2571 | Adapter, DWF to Spade Lugs, 1-Channel

## **Ordering information**

2571

Adapter, DWF to Spade Lugs, 1-Channel