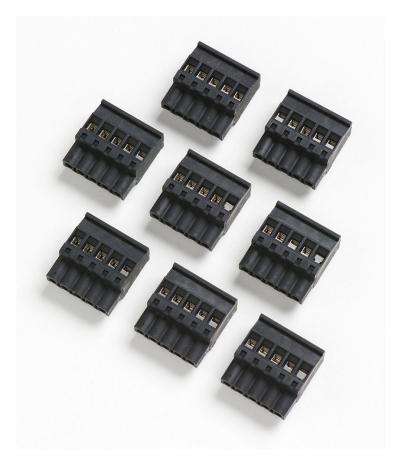

## 2382 | RTD/Thermistor Connector

**Product overview: 2382 | RTD/Thermistor Connector** 

8 pcs. (Fits 2562, 2564, and 2568 modules)