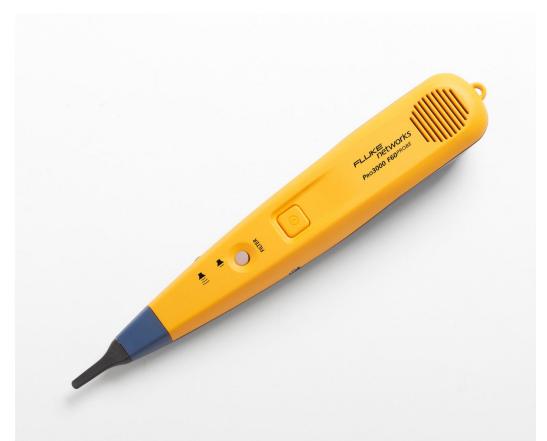

# Fluke Networks Pro3000F50 Filtered Probe

#### Product overview: Fluke Networks Pro3000F50 Filtered Probe

The Pro3000F filtered probe, 50 Hz, "Stops the Buzz" by obstructing signal interference (caused by power cables and lightning) present in the environment when listening for tone. The probe's powerful speaker makes tracing cables through drywall, wood or other enclosures quick and easy.