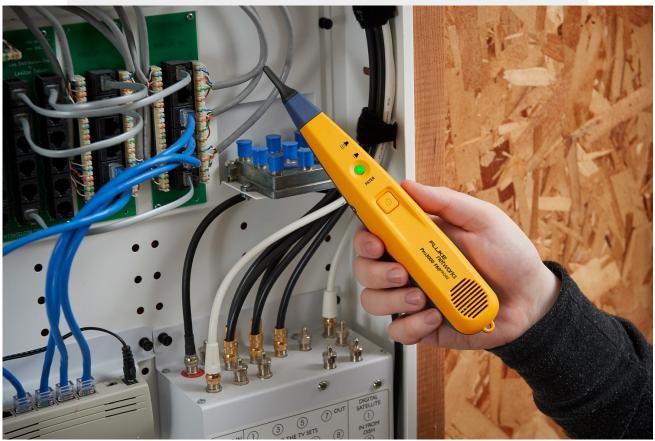

#### Product overview: Fluke Networks Pro3000F50 Filtered Probe

The Pro3000F filtered probe, 50 Hz, "Stops the Buzz" by obstructing signal interference (caused by power cables and lightning) present in the environment when listening for tone. The probe's powerful speaker makes tracing cables through drywall, wood or other enclosures quick and easy.