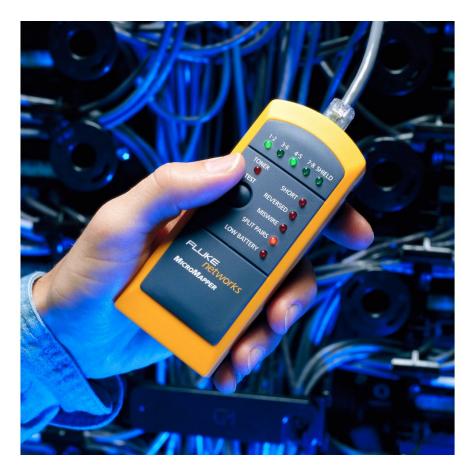

### Product overview: Fluke Networks MT-8200-49A MicroMapper™ Wiremap Tester

The MicroMapper<sup>™</sup> MT-8200-49A is a hand-held cable tester that makes it easy to verify the integrity of Ethernet twisted pair cables. Test for opens, shorts, reversed, crossed, and split pairs and scan for any existing faults in your cable. Trace cables hidden in ceilings, walls, floors, and bundles.