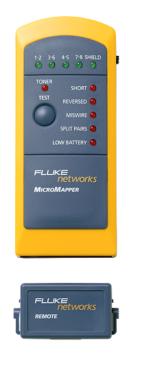

#### **Key features**

- Cable tester verifies wiremaps and identifies faults with LEDs
- MicroMapper<sup>™</sup> MT-8200-49A, remote, and patch cable
- Remote unit enables 1-person testing of installed cables
- Two tones for tracing hidden cables
- Test twister pair cables for open circuits, shorts, crossed pairs

### Product overview: Fluke Networks MT-8200-49A MicroMapper™ Wiremap Tester

The MicroMapper<sup>™</sup> MT-8200-49A is a hand-held cable tester that makes it easy to verify the integrity of Ethernet twisted pair cables. Test for opens, shorts, reversed, crossed, and split pairs and scan for any existing faults in your cable. Trace cables hidden in ceilings, walls, floors, and bundles.

#### MT-8200-49A

Fluke Networks MT-8200-49A MicroMapper™ Wiremap Tester

Includes:

- MicroMapper<sup>™</sup> and MicroMapper<sup>™</sup> Remote
- Patch cable
- (4) 1.5 Volt AAA Alkaline battery
- User guide