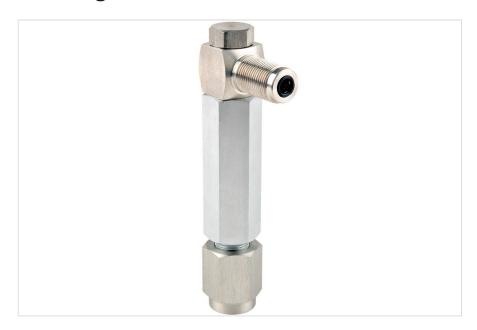

# **P5543 Angle Adapter**

## **Product overview: P5543 Angle Adapter**

To calibrate gauges with the pressure connection on the rear (e.g. panel mount gauges) In their correct operating position, an angle adaptor should be used. The angle adapter uses the standard gauge adapters and positions the gauges at 90°. The maximum working pressure of this unit is 10,000 psi (700 bar).

## **Specifications: P5543 Angle Adapter**

| Specifications        |                                        |
|-----------------------|----------------------------------------|
| Body materials        | Stainless steel                        |
| O-Rings               | Nitrile                                |
| Test Port Adapters    | As supplied with calibrator            |
| Calibrator Connection | 3/8 BSP male (mating adapter supplied) |