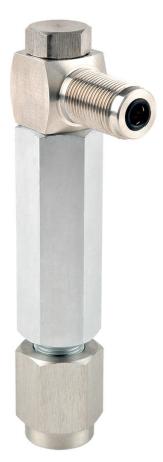

# **P5543 Angle Adapter**

## **Product overview: P5543 Angle Adapter**

To calibrate gauges with the pressure connection on the rear (e.g. panel mount gauges) In their correct operating position, an angle adaptor should be used. The angle adapter uses the standard gauge adapters and positions the gauges at 90°. The maximum working pressure of this unit is 10,000 psi (700 bar).

## **Specifications: P5543 Angle Adapter**

| Specifications        |                                        |
|-----------------------|----------------------------------------|
| Body materials        | Stainless steel                        |
| O-Rings               | Nitrile                                |
| Test Port Adapters    | As supplied with calibrator            |
| Calibrator Connection | 3/8 BSP male (mating adapter supplied) |