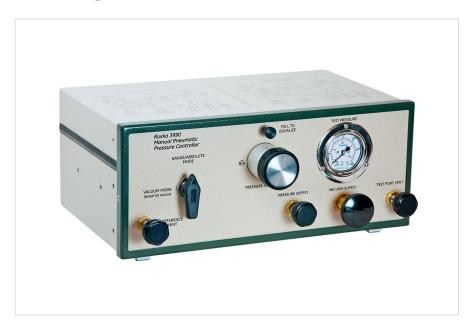

# **3990 Manual Pressure Control Packs**

#### **Product overview: 3990 Manual Pressure Control Packs**

The Series 3990 Manual Pressure Control Pack provides a convenient means of manually adjusting pressure to both the device under test and a calibration standard such as a gas piston gauge or digital pressure indicator.

The two models available are with full scales of 7 MPa (1000 psi) and 20 MPa (3000 psi).

- Self-contained for ease-of-use
- Includes precision adjustor to allow increments as fine as 0.00025 psi
- 1000 and 3000 psi models also provide absolute and negative gauge mode
- Includes metering valve for fine control
- Vent valve provides easy means to vent pressure to atmosphere
- Convenient 1/4 inch NPT connections