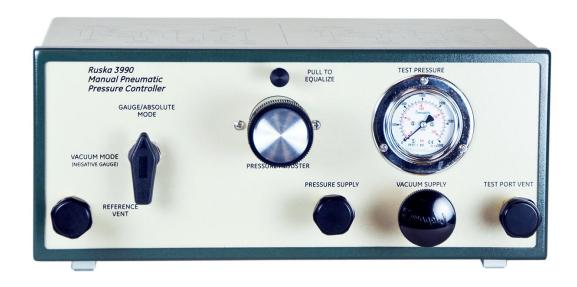

#### **Product overview: 3990 Manual Pressure Control Packs**

The Series 3990 Manual Pressure Control Pack provides a convenient means of manually adjusting pressure to both the device under test and a calibration standard such as a gas piston gauge or digital pressure indicator.

The two models available are with full scales of 7 MPa (1000 psi) and 20 MPa (3000 psi).

- Self-contained for ease-of-use
- Includes precision adjustor to allow increments as fine as 0.00025 psi
- 1000 and 3000 psi models also provide absolute and negative gauge mode
- Includes metering valve for fine control
- Vent valve provides easy means to vent pressure to atmosphere
- Convenient 1/4 inch NPT connections