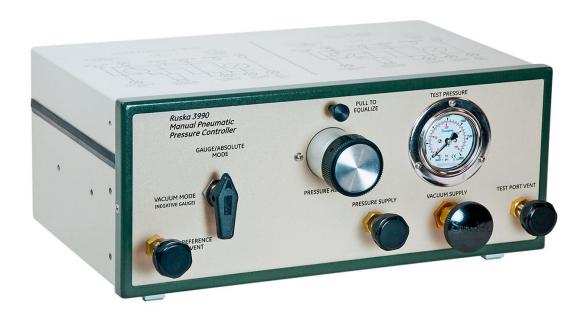

#### **Product overview: 3990 Manual Pressure Control Packs**

The Series 3990 Manual Pressure Control Pack provides a convenient means of manually adjusting pressure to both the device under test and a calibration standard such as a gas piston gauge or digital pressure indicator.

The two models available are with full scales of 7 MPa (1000 psi) and 20 MPa (3000 psi).

- Self-contained for ease-of-use
- Includes precision adjustor to allow increments as fine as 0.00025 psi
- 1000 and 3000 psi models also provide absolute and negative gauge mode
- Includes metering valve for fine control
- Vent valve provides easy means to vent pressure to atmosphere
- Convenient 1/4 inch NPT connections