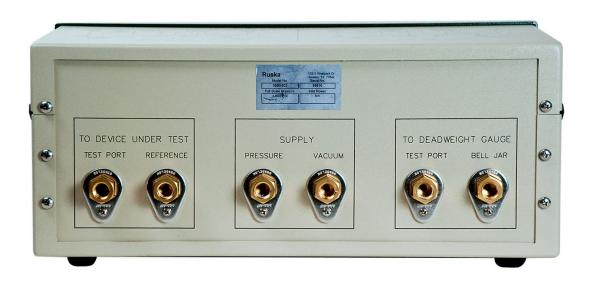

#### **Product overview: 3990 Manual Pressure Control Packs**

The Series 3990 Manual Pressure Control Pack provides a convenient means of manually adjusting pressure to both the device under test and a calibration standard such as a gas piston gauge or digital pressure indicator.

The two models available are with full scales of 7 MPa (1000 psi) and 20 MPa (3000 psi).

- Self-contained for ease-of-use
- Includes precision adjustor to allow increments as fine as 0.00025 psi
- 1000 and 3000 psi models also provide absolute and negative gauge mode
- Includes metering valve for fine control
- Vent valve provides easy means to vent pressure to atmosphere
- Convenient 1/4 inch NPT connections