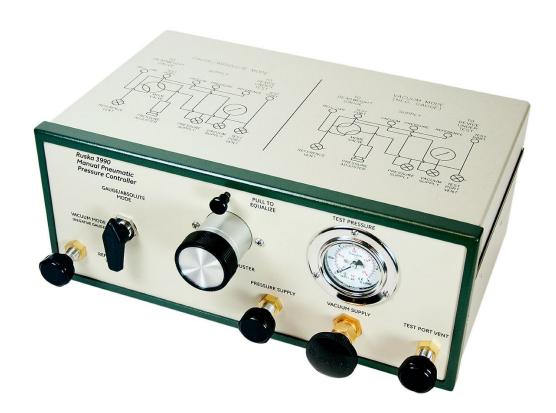

#### **Product overview: 3990 Manual Pressure Control Packs**

The Series 3990 Manual Pressure Control Pack provides a convenient means of manually adjusting pressure to both the device under test and a calibration standard such as a gas piston gauge or digital pressure indicator.

The two models available are with full scales of 7 MPa (1000 psi) and 20 MPa (3000 psi).

- Self-contained for ease-of-use
- Includes precision adjustor to allow increments as fine as 0.00025 psi
- 1000 and 3000 psi models also provide absolute and negative gauge mode
- Includes metering valve for fine control
- Vent valve provides easy means to vent pressure to atmosphere
- Convenient 1/4 inch NPT connections