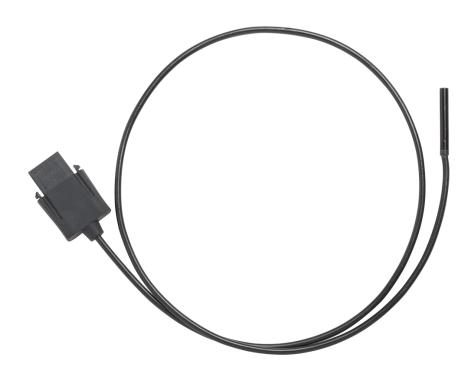

## **Key features**

Optional 1 meter long, 5.5 millimeter videoscope probe with dual view camera. Compatible with Fluke DS701 and Fluke DS703 FC Videoscopes. Supports all features of the Fluke Videoscopes except Up is Up™