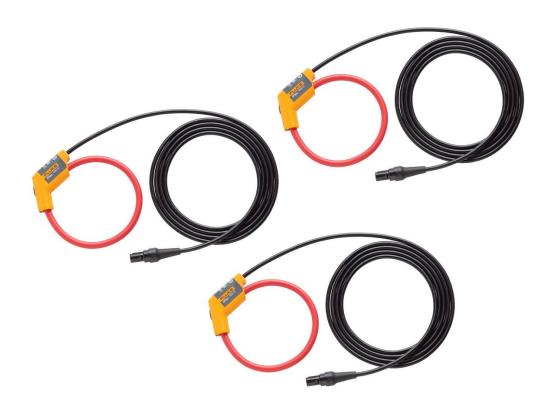

# Product overview: Fluke i17XX-flex1500/3pk iFlex® Current Clamps

The Fluke 17XX 12 inch iFlex flexible current probes expand the measurement range of the Fluke 17XX Energy or Power Logger to 1500 A ac while providing the ultimate measurement flexibility. The iFlex probes connect directly to the logger, displaying current measurements without error prone scaling factors. The 1.8 m (6 ft) cord allows separation between the measurement location and the energy logger making it easier to view the display. Fluke 17XX iFlex cables are available in 12, 24, and 36 inch.

#### I17XX-FLEX1500/3PK

1500A 12 inch, 3 pack iFlex® Current Clamps