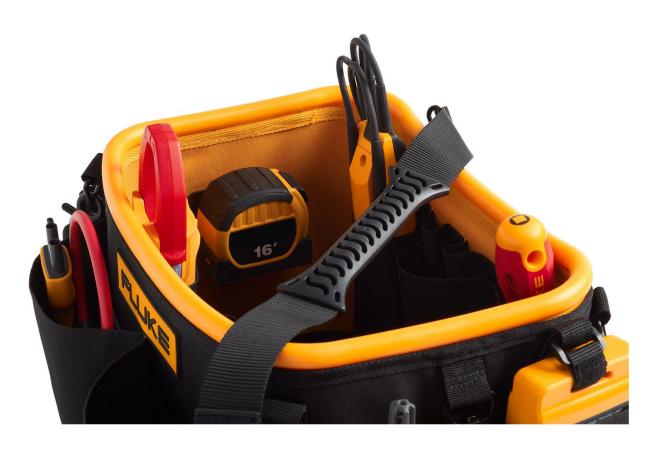

## Product overview: Fluke TB25 Tool Bucket Organizer Bag, 5.2 gal

The Fluke TB25 Tool Bucket Organizer Bag is designed to safely carry and protect most Fluke test tools and accessories needed during any job. The TB25 combines the convenience of a tool bag with the structure and rigidity of a tool bucket to give you a versatile organizer that will fit hand tools, DMMs, clamp meters, test probes, and more. Whether you're a professional electrician, a field technician, or any other tradesman, you can rest easy knowing that your tools will be safe and secure since the TB25 is built with the rugged reliability Fluke is known for.

### Convenient

- 27 total pockets on the inside and outside
- 5.2 gallon capacity bucket
- Padded carrying straps to carry by hand or on your shoulder

Cases As Tough As Your Fluke Tools