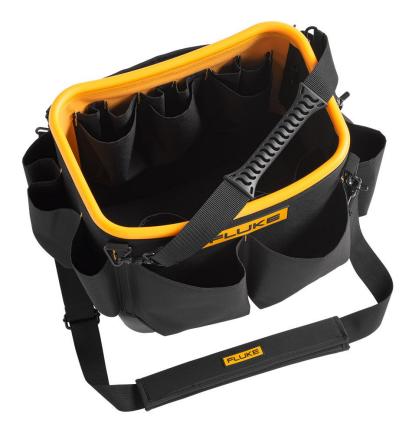

### Convenient

- 27 total pockets on the inside and outside
- 5.2 gallon capacity bucket
- Padded carrying straps to carry by hand or on your shoulder

Cases As Tough As Your Fluke Tools

# Specifications: Fluke TB25 Tool Bucket Organizer Bag, 5.2 gal

| Key Features         |                                         |
|----------------------|-----------------------------------------|
| Dimensions (HxWxD)   | 425 x 305 x 330 mm (16.75 x 12 x 13 in) |
| Net weight           | 2.49 kg (5.5 pounds)                    |
| Storage compartments | 19 interior, 9 exterior pockets         |