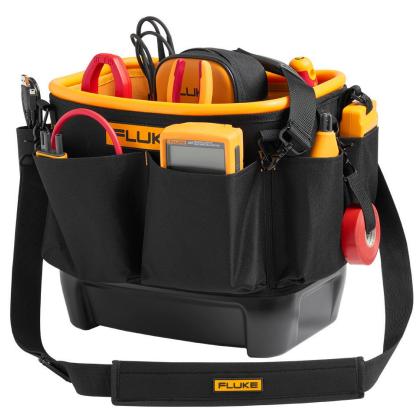

## Product overview: Fluke TB25 Tool Bucket Organizer Bag, 5.2 gal

The Fluke TB25 Tool Bucket Organizer Bag is designed to safely carry and protect most Fluke test tools and accessories needed during any job. The TB25 combines the convenience of a tool bag with the structure and rigidity of a tool bucket to give you a versatile organizer that will fit hand tools, DMMs, clamp meters, test probes, and more. Whether you're a professional electrician, a field technician, or any other tradesman, you can rest easy knowing that your tools will be safe and secure since the TB25 is built with the rugged reliability Fluke is known for.

### Convenient

- 27 total pockets on the inside and outside
- 5.2 gallon capacity bucket
- Padded carrying straps to carry by hand or on your shoulder

Cases As Tough As Your Fluke Tools