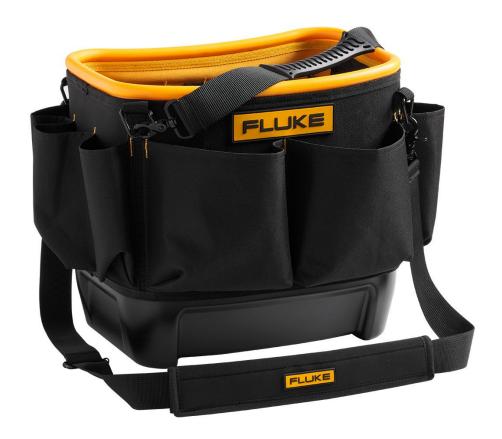

## Product overview: Fluke TB25 Tool Bucket Organizer Bag, 5.2 gal

The Fluke TB25 Tool Bucket Organizer Bag is designed to safely carry and protect most Fluke test tools and accessories needed during any job. The TB25 combines the convenience of a tool bag with the structure and rigidity of a tool bucket to give you a versatile organizer that will fit hand tools, DMMs, clamp meters, test probes, and more. Whether you're a professional electrician, a field technician, or any other tradesman, you can rest easy knowing that your tools will be safe and secure since the TB25 is built with the rugged reliability Fluke is known for.

### Convenient

- 27 total pockets on the inside and outside
- 5.2 gallon capacity bucket
- Padded carrying straps to carry by hand or on your shoulder

Cases As Tough As Your Fluke Tools