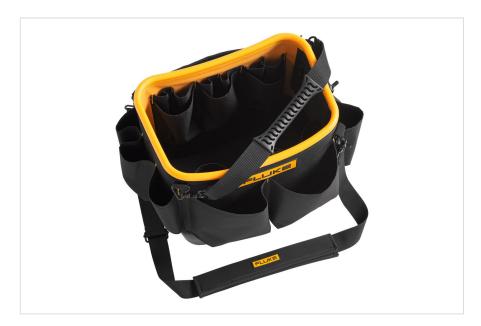

## Product overview: Fluke TB25 Tool Bucket Organizer Bag, 5.2 gal

The Fluke TB25 Tool Bucket Organizer Bag is designed to safely carry and protect most Fluke test tools and accessories needed during any job. The TB25 combines the convenience of a tool bag with the structure and rigidity of a tool bucket to give you a versatile organizer that will fit hand tools, DMMs, clamp meters, test probes, and more. Whether you're a professional electrician, a field technician, or any other tradesman, you can rest easy knowing that your tools will be safe and secure since the TB25 is built with the rugged reliability Fluke is known for.

### Convenient

- 27 total pockets on the inside and outside
- 5.2 gallon capacity bucket
- Padded carrying straps to carry by hand or on your shoulder

Cases As Tough As Your Fluke Tools

# Specifications: Fluke TB25 Tool Bucket Organizer Bag, 5.2 gal

| Key Features         |                                         |
|----------------------|-----------------------------------------|
| Dimensions (HxWxD)   | 425 x 305 x 330 mm (16.75 x 12 x 13 in) |
| Net weight           | 2.49 kg (5.5 pounds)                    |
| Storage compartments | 19 interior, 9 exterior pockets         |