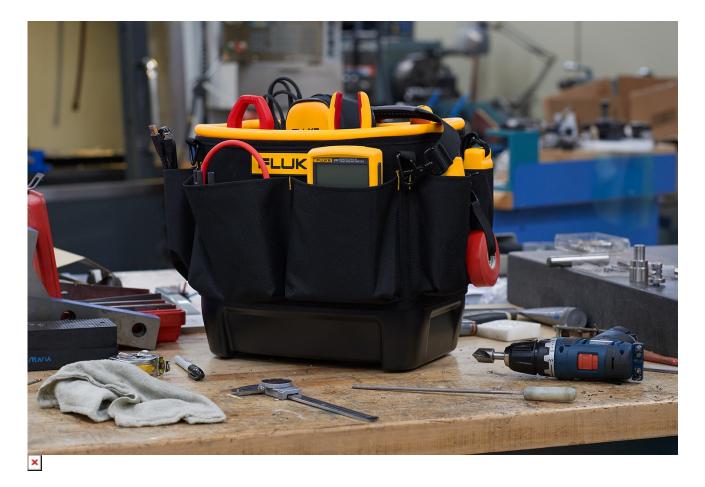

## Product overview: Fluke TB25 Tool Bucket Organizer Bag, 5.2 gal

The Fluke TB25 Tool Bucket Organizer Bag is designed to safely carry and protect most Fluke test tools and accessories needed during any job. The TB25 combines the convenience of a tool bag with the structure and rigidity of a tool bucket to give you a versatile organizer that will fit hand tools, DMMs, clamp meters, test probes, and more. Whether you're a professional electrician, a field technician, or any other tradesman, you can rest easy knowing that your tools will be safe and secure since the TB25 is built with the rugged reliability Fluke is known for.

### Convenient

- 27 total pockets on the inside and outside
- 5.2 gallon capacity bucket
- Padded carrying straps to carry by hand or on your shoulder

Cases As Tough As Your Fluke Tools

# Specifications: Fluke TB25 Tool Bucket Organizer Bag, 5.2 gal

| Key Features         |                                         |
|----------------------|-----------------------------------------|
| Dimensions (HxWxD)   | 425 x 305 x 330 mm (16.75 x 12 x 13 in) |
| Net weight           | 2.49 kg (5.5 pounds)                    |
| Storage compartments | 19 interior, 9 exterior pockets         |