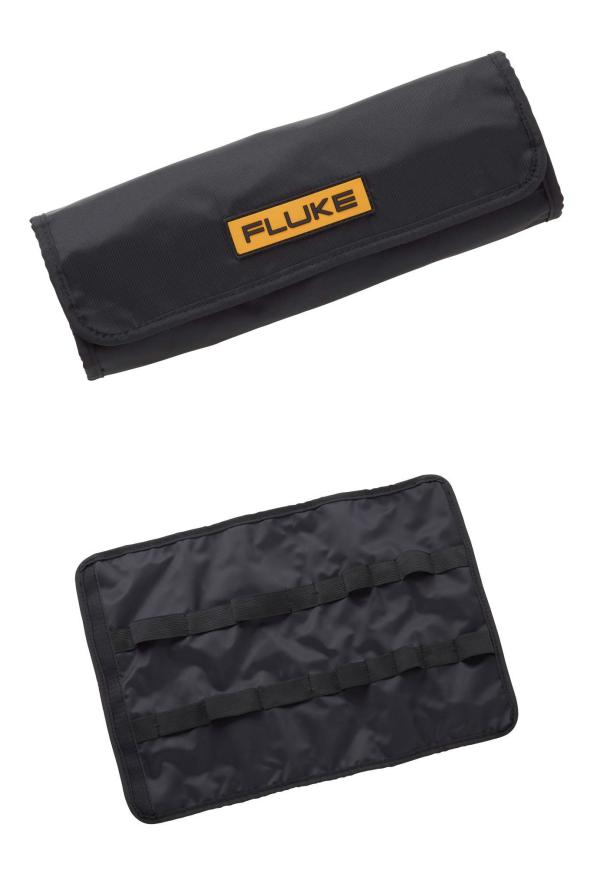

# Fluke RUP8 Rollup Pouch

### **Key features**

- Space for five screwdrivers and three pliers
- Hook and loop closure keeps the roll-up closed
- Heavy duty polyester material

### **Product overview: Fluke RUP8 Rollup Pouch**

The Fluke RUP8 Rollup Pouch keeps your hand tools organized and where you need them. Elastic bands hold 5 screwdrivers and 3 pliers in their place, so you can find them when you need them. The pouch seals shut with a hook and loop closure. Tools not included.

## Specifications: Fluke RUP8 Rollup Pouch

| Size                                         | 17 in x 12 in<br>43 cm x 30.5 cm |
|----------------------------------------------|----------------------------------|
| 5 slots for screwdrivers, 3 slots for pliers |                                  |
| Heavy duty polyester                         |                                  |
| Hook and loop closure                        |                                  |