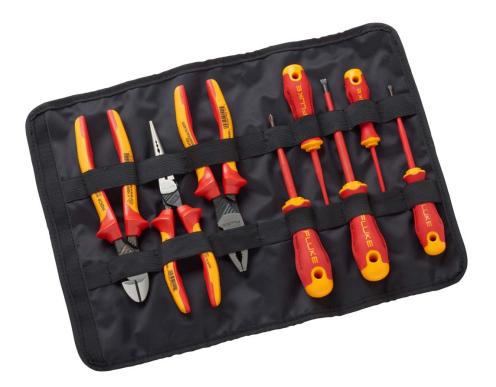

### **Key features**

- Space for five screwdrivers and three pliers
- Hook and loop closure keeps the roll-up closed
- Heavy duty polyester material

### **Product overview: Fluke RUP8 Rollup Pouch**

The Fluke RUP8 Rollup Pouch keeps your hand tools organized and where you need them. Elastic bands hold 5 screwdrivers and 3 pliers in their place, so you can find them when you need them. The pouch seals shut with a hook and loop closure. Tools not included.

## Specifications: Fluke RUP8 Rollup Pouch

| Size                                         | 17 in x 12 in<br>43 cm x 30.5 cm |
|----------------------------------------------|----------------------------------|
| 5 slots for screwdrivers, 3 slots for pliers |                                  |
| Heavy duty polyester                         |                                  |
| Hook and loop closure                        |                                  |