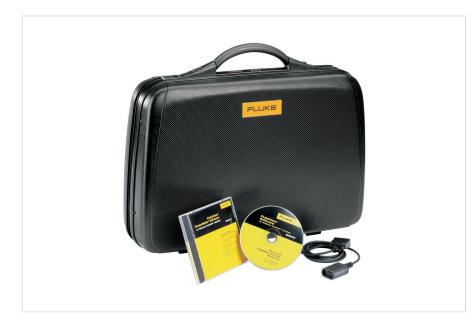

## Fluke SCC190

Special value accessory kit for the Fluke 190-series, 225C and 215C ScopeMeter models, including:

- C190 Protective Hard Shell Carrying Case
- OC4USB Optically isolated USB-Cable
- SW90W FlukeView® Software for Windows. English, French and German language version included