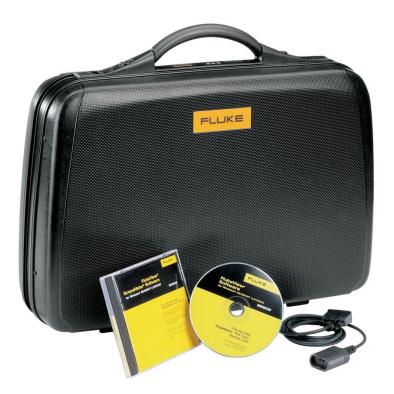

## Fluke SCC190

Special value accessory kit for the Fluke 190-series, 225C and 215C ScopeMeter models, including:

- C190 Protective Hard Shell Carrying Case
- OC4USB Optically isolated USB-Cable
- SW90W FlukeView® Software for Windows. English, French and German language version included