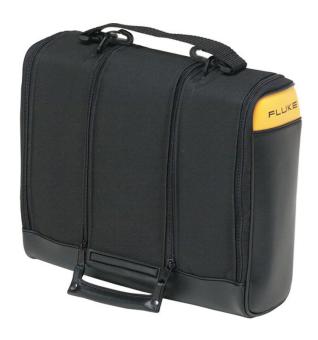

# Fluke C789 Meter and Accessory Case

## **Key features**

- Large fabric carrying case with 3 compartments, removable handle and shoulder strap
- One year warranty

# **Ordering information**

**C789**Fluke C789 Meter and Accessory Case
Meter and Accessory Case