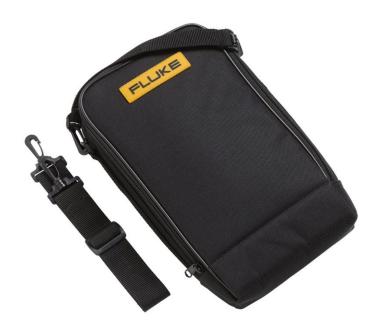

## Fluke C43 Soft Carrying Case

## **Key features**

- Zippered carrying case with durable polyester exterior
- Inner front pocket with closure and two pockets to store test leads or small accessories
- Includes 1 detachable 10 inch handle and 1 detachable 42 inch shoulder strap
- Companion case to Fluke 1520 Tester and One Touch Network Analyzers
- Also ideal for Fluke 40 series power meters and i1000s, i3000s large current clamps
- External dimensions: 32 x 19 x 9 cm (12.5 x 7.5 x 3.5 in)