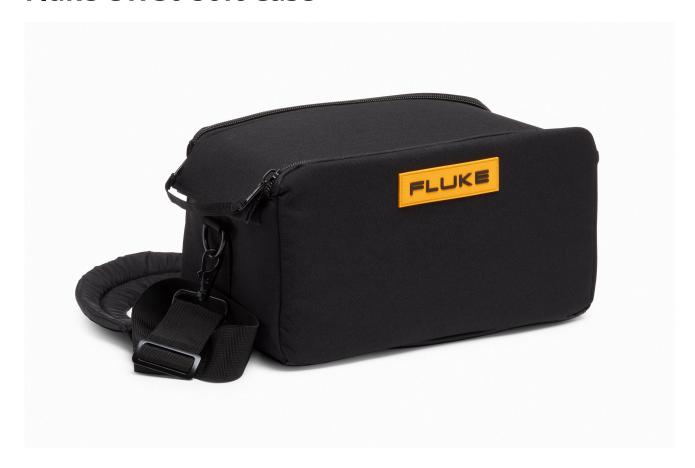

## **Product overview: Fluke C1730 Soft Case**

Soft shell carrying case for the Fluke 1730 Energy Logger and accessories.