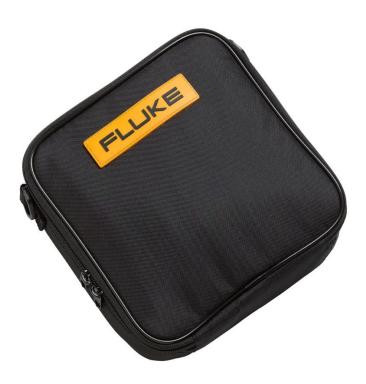

# Fluke C116 Soft Carrying Case

## **Key features**

- Includes adjustable padded space with a moveable divider for protection of two test tools, such as a digital multimeter and a current probe
- Durable polyester 600D case construction for long life
- Compatible with Fluke 20, 70, 11X, 87V, 170 Series digital multimeters and other similar format test tools
- One-year warranty