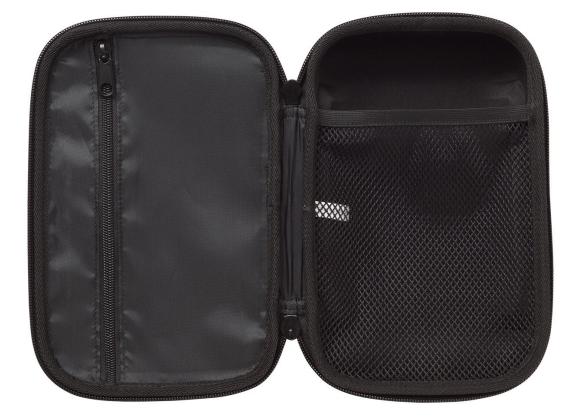

#### Product overview: Fluke C11XT Protective EVA Hard Tool Case

The Fluke C11XT Protective Hard Case is designed to carry most smaller multimeters, process meters, temperature meters and similarly-sized products. The case is made of high quality 600D EVA foam and is meant to fit both tools and accessories. The durable exterior is meant to protect your tools more than a soft case would. When opened up, the case features a zipped pocket on the left for accessories and a mesh pocket on the right for multimeters and other tools.

### Specifications: Fluke C11XT Protective EVA Hard Tool Case

| Key Features         |                                         |
|----------------------|-----------------------------------------|
| Dimensions (HxWxD)   | 240 x 155 x 105 mm (9.4 x 6.1 x 4.1 in) |
| Material             | EVA foam                                |
| Storage compartments | One zippered pocket and one mesh pocket |