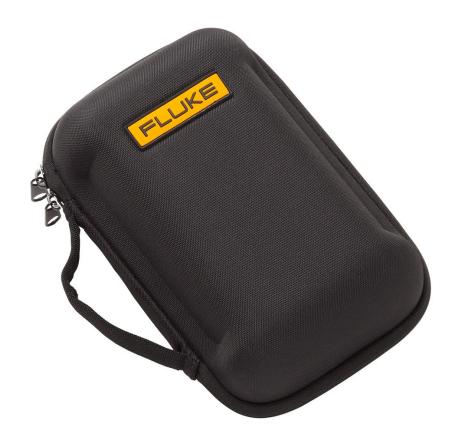

# Fluke C11XT Protective EVA Hard Tool Case

## Key features

- Dimensions (H x W x D): 9.4 x 6.1 x 4.1 (in), 240 x 155 x 105 (mm)
- Case features a zipped pocket with ample space for multiple accessories, a mesh section designed to fit smaller multimeters and tools, and convenient carrying handles with zippers for easy use.
- Durable 240 x 155 mm EVA foam case to protect your tools and accessories
- see compatible products below

#### Product overview: Fluke C11XT Protective EVA Hard Tool Case

The Fluke C11XT Protective Hard Case is designed to carry most smaller multimeters, process meters, temperature meters and similarly-sized products. The case is made of high quality 600D EVA foam and is meant to fit both tools and accessories. The durable exterior is meant to protect your tools more than a soft case would. When opened up, the case features a zipped pocket on the left for accessories and a mesh pocket on the right for multimeters and other tools.