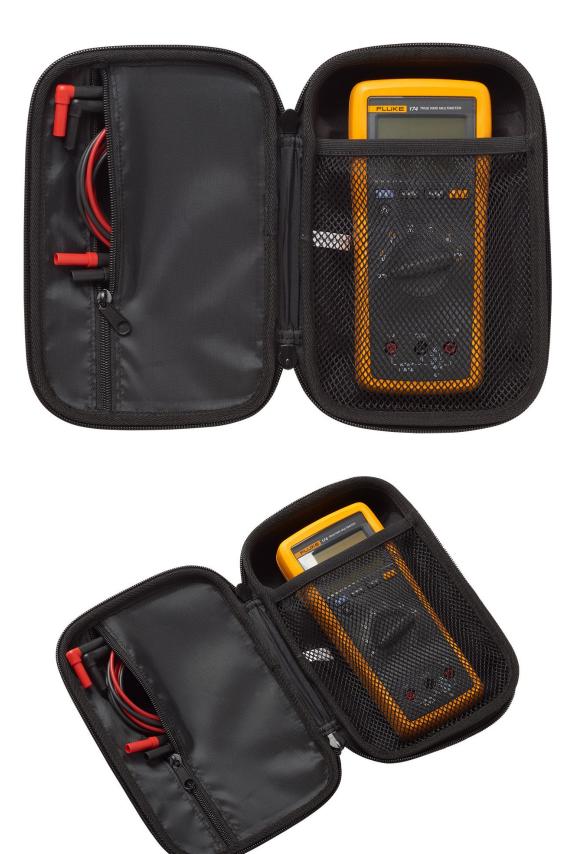

#### Product overview: Fluke C11XT Protective EVA Hard Tool Case

The Fluke C11XT Protective Hard Case is designed to carry most smaller multimeters, process meters, temperature meters and similarly-sized products. The case is made of high quality 600D EVA foam and is meant to fit both tools and accessories. The durable exterior is meant to protect your tools more than a soft case would. When opened up, the case features a zipped pocket on the left for accessories and a mesh pocket on the right for multimeters and other tools.

#### What Products Will Fit?

- Fluke 175 True RMS Digital Multimeter
- Fluke 177 True RMS Digital Multimeter
- Fluke 179 True-RMS Digital Multimeter
- Fluke 323 True RMS Clamp Meter
- Fluke 324 True RMS Clamp Meter
- Fluke 325 True RMS Clamp Meter
- Fluke 113 Digital Multimeter
- Fluke 114 Electrical Multimeter
- Fluke 115 Digital Multimeter
- Fluke 116 Digital HVAC Multimeter
- Fluke 117 Electrician's Multimeter with Non-Contact Voltage

### Specifications: Fluke C11XT Protective EVA Hard Tool Case

| Key Features         |                                         |
|----------------------|-----------------------------------------|
| Dimensions (HxWxD)   | 240 x 155 x 105 mm (9.4 x 6.1 x 4.1 in) |
| Material             | EVA foam                                |
| Storage compartments | One zippered pocket and one mesh pocket |